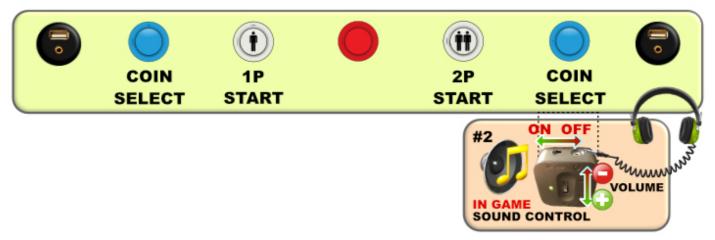

Each game has different actions for each button, you should check what actions are assigned to each button during the gameplay.