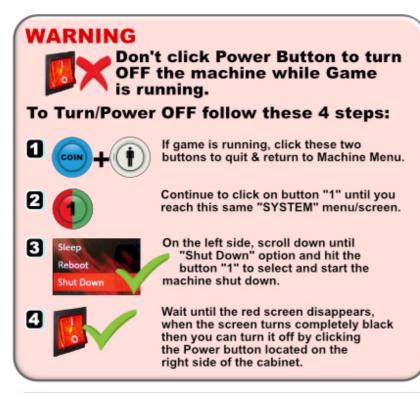

## **Turning Machine Power OFF**

To Power OFF the Arcade machine please follow always these 4 steps described below. **Not doing these steps in this exact order will probably damage files or running games and machine will not be able to run properly or even restart to main Game menus on next time is powered ON.** 