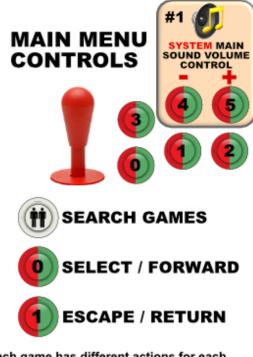

Each game has different actions for each button, you should check what actions are assigned to each button during the gameplay.