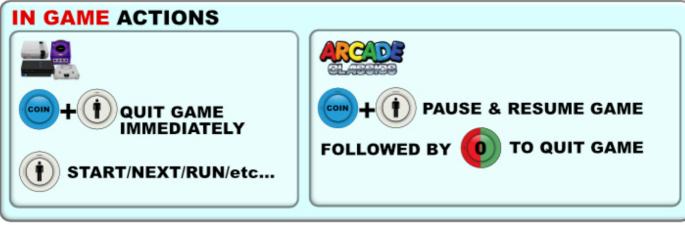

Each game has different actions for each button, you should check what actions are assigned to each button during the gameplay.