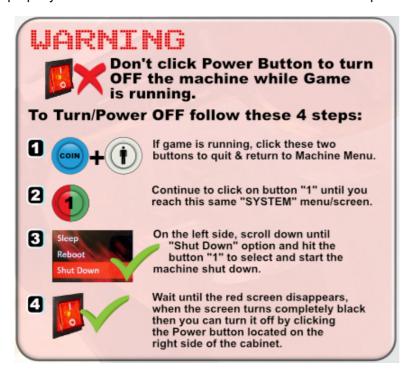

## **Turning Machine Power OFF**

To Power OFF the Arcade machine please follow always these 4 steps described below. **Not doing these steps in this exact order will probably damage files or running games and machine will not be able to run properly or even restart to main Game menus on next time is powered ON.** 