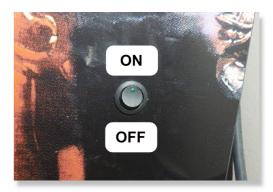

# PLEASE READ

(info for All the Arcade Machine Players)

**VERY IMPORTANT:** If machine is OFF, make sure Power Button is also on position OFF. If button not in OFF position, then please switch Power Button to OFF, then wait 20 seconds before switching Power Button to ON.

Machine will never work (power up) if this rule is not respected. Don't switch Power Button ON & OFF continuously expecting success.

# IMPORTANT: Turning Machine Power ON after Power OFF (Please don't switch Power button to ON and OFF continuously)

After step "4" above, and machine Power in on position OFF, we need to wait about 15/20 seconds minimum before we can switch Power button to position ON.

Machine will NOT start if these 15/20 seconds are not respected. When switch Power button to position ON then wait some seconds for initial screen Logo and Arcade Menu. If nothing shows on screen after 1 or 2 minutes then press switch power button to OFF and wait 20 seconds. Only then you can turn power button to ON position and wait for new start and menu to show on screen.